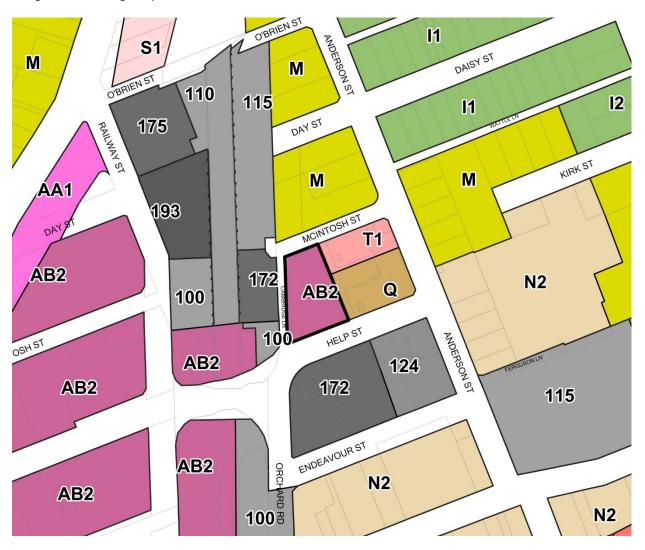

#### Zoning Map

Zoning: B4 Mixed Use (to remain unchanged)

Height of Building Map

Height of Building: AB2 (90m)

Floor Space Ratio Map

Floor Space Ratio: AA (6:1)