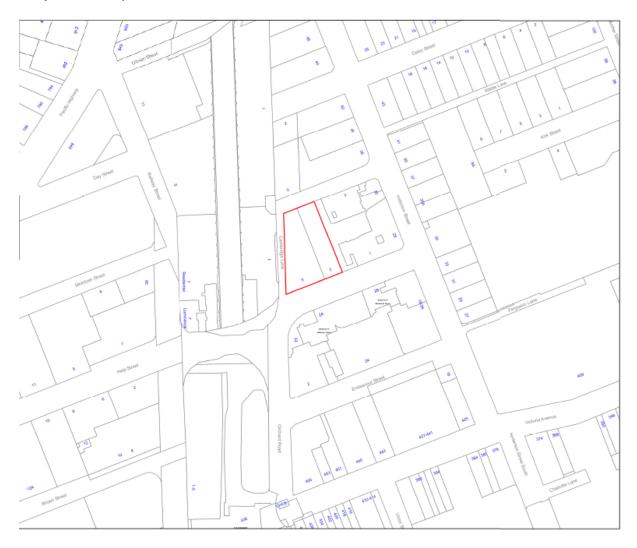

# Proposed Willoughby Local Environmental Plan 2012 Mapping Amendments 3-5 Help Street, Chatswood

#### **ATTACHMENT 7**

- (1) Land Zoning Map (to remain unchanged)
- (2) Height of Building Map
- (3) Floor Space Ratio Map
- (4) Special Provisions Area Map
- (5) Active Street Frontage Map

#### Zoning Map



Zoning: B4 Mixed Use (to remain unchanged)

Height of Building Map



Height of Building: AB2 (90m)

Floor Space Ratio Map



Floor Space Ratio: AA (6:1)

### Special Provisions Area Map



Site identified by dotted line (Area 8, Area 9, Area 11, Area 12)

#### Active Street Frontage Map



Additional Active Street Frontage for Help Street, McIntosh Street and Cambridge Lane

## Subject Site Map



Subject Site