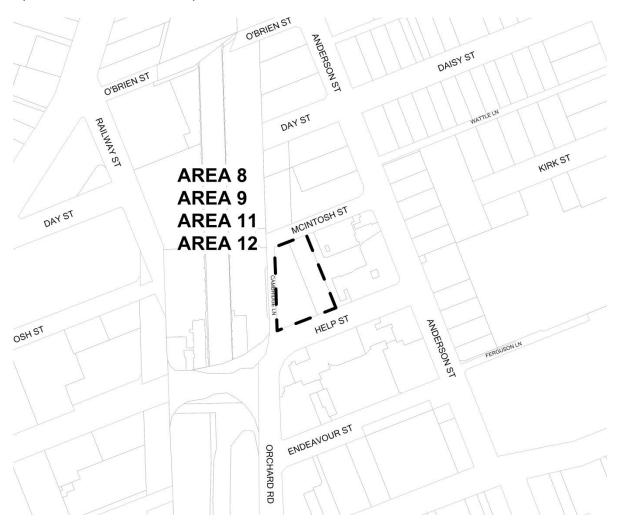

### Special Provisions Area Map

Site identified by dotted line (Area 8, Area 9, Area 11, Area 12)