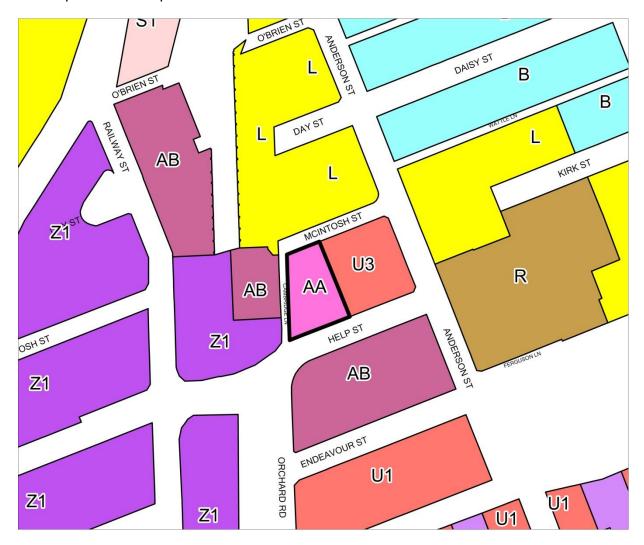

#### Zoning Map

Zoning: B4 Mixed Use (to remain unchanged)

Height of Building Map

Height of Building: AB2 (90m)

Floor Space Ratio Map

Floor Space Ratio: AA (6:1)