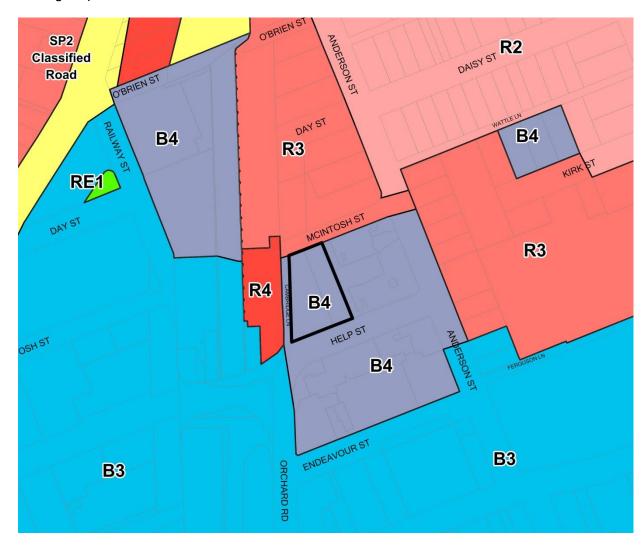

#### Zoning Map

Zoning: B4 Mixed Use (to remain unchanged)

Height of Building Map

Height of Building: AB2 (90m)

Floor Space Ratio Map

Floor Space Ratio: AA (6:1)